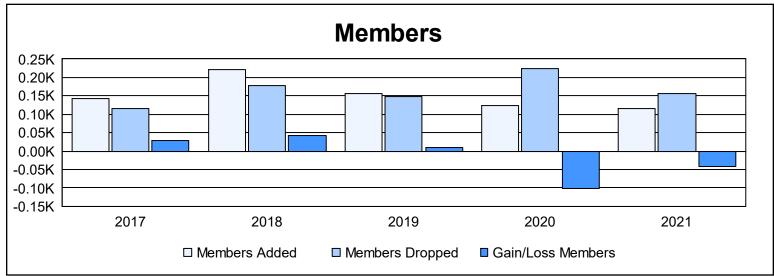

District 22 D As of June 2021 Cumulative

| Year      | New<br>Clubs | Dropped<br>Clubs | Gain/<br>Loss<br>Clubs | New<br>Members | Charter<br>Members | Reinstate<br>Members | Transfer<br>Members | Total<br>Member<br>Added | Total<br>Members<br>Dropped | Gain/<br>Loss<br>Members |
|-----------|--------------|------------------|------------------------|----------------|--------------------|----------------------|---------------------|--------------------------|-----------------------------|--------------------------|
| 2016-2017 | 0            | 0                | 0                      | 136            | 0                  | 1                    | 6                   | 143                      | 115                         | 28                       |
| 2017-2018 | 1            | 0                | 1                      | 150            | 50                 | 6                    | 15                  | 221                      | 178                         | 43                       |
| 2018-2019 | 0            | 0                | 0                      | 144            | 0                  | 8                    | 5                   | 157                      | 148                         | 9                        |
| 2019-2020 | 1            | 1                | 0                      | 78             | 23                 | 12                   | 10                  | 123                      | 224                         | -101                     |
| 2020-2021 | 0            | 0                | 0                      | 85             | 6                  | 13                   | 11                  | 115                      | 157                         | -42                      |
| Average   | 0            | 0                | 0                      | 119            | 16                 | 8                    | 9                   | 152                      | 164                         | -13                      |